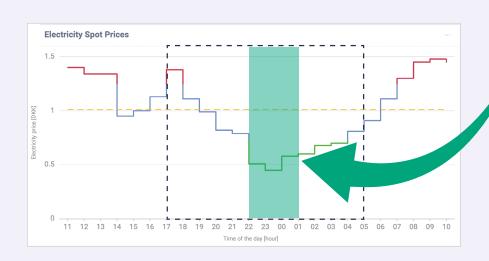

### Use energy when cheapest

up to **50%** reduction in price

Saving more than 50% by charging the forklifts when power is cheapest

Charge for 3 hours between 17:00 and 5:00

Our customers automatically save money

Saving €320 per year per forklift at 7 kWh charging per workday