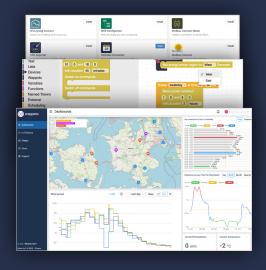

#### **IOT PLATFORM**

Seluxit EMS is based on our scalable and secure IoT Platform.

**AUTOMATIONS** 

**INTEGRATIONS** 

**ALARMS** 

VISUALISATION

**ANALYSIS** 

EFFICIENCY

**EASY ONBOARDING** 

**REPORTS** 

**VISUALISATION** 

**ANALYSIS** 

**PARTNERS** 

Welcome to Seluxit EMS

AI ENGINE (coming soon)

. . .

MACHINE LEARNING

PREDICTIVE MAINTENANCE

**RECOMMENDATION REPORTS** 

**ACTIONABLE INSIGHTS** 

**Seluxit EMS** 

**MEASURE** 

CONTROL

**INSTALLATION SERVICE** 

MOBILE AND WEB APPLICATIONS

**ENERGY CONSULTANCY** 

**CUSTOMER SUPPORT** 

**FINANCING** 